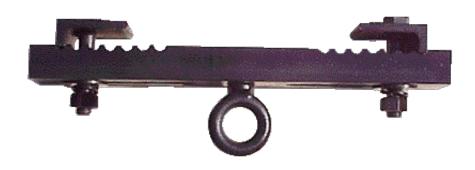

## Features

(One and Two Ton Models)

- $\cdot$  One ton model adjusts to fit 3-inch to 8- inch steel beam.
- Two ton model adjusts to fit 3-inch to 12- inch steel beam.
- $\cdot$  Slip proof notches for easy installation.
- $\cdot$  Swivel eye.
- · Manufactured with all grade 8 hardware.
- $\cdot$  Both models are 100% black in color.