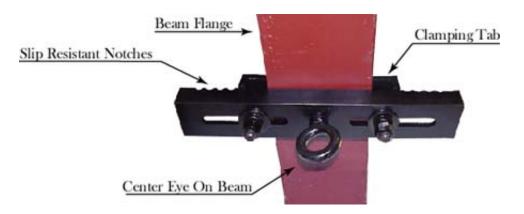

## Features

(One and Two Ton Models)

- $\cdot$  One ton model adjusts to fit 3-inch to 8- inch steel beam.
- Two ton model adjusts to fit 3-inch to 12- inch steel beam.
- $\cdot$  Slip proof notches for easy installation.
- $\cdot$  Swivel eye.
- · Manufactured with all grade 8 hardware.
- $\cdot$  Both models are 100% black in color.